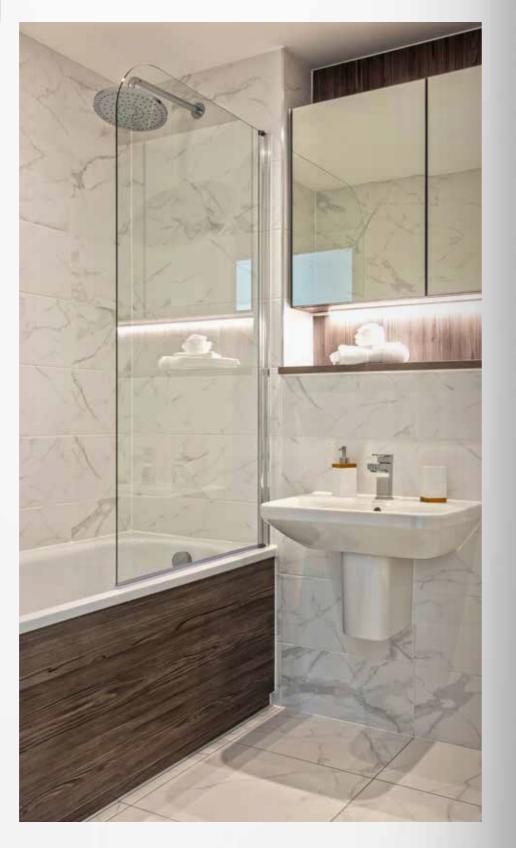

## Bathrooms

- Laurel marble white ceramic tile
- Mirrored cabinets in grey graphite fleetwood finish
- Ladder heated towel rail
  - Duravit Durastyle basin with Durastyle semi pedestal
  - W/C Duravit Durastyle pan with soft close seat & R Marley concealed cistern
  - Full height tiles to all walls
  - Brushed aluminium tile trims to all external corners
  - Shaver socket Click Deco brushed chrome

# Bath with Shower Over

- Kaldewei Eurowa steel bath
- Radius bath screen in chrome
  - Vado twist type bath filler waste and overflow
  - Vado Saturn single function fixed shower head

- Walk-in Showers
- Vado Velo thermostatic shower valve with rigid riser & diverter to shower head & hand set in chrome
- Shower screen slider door in chrome finish